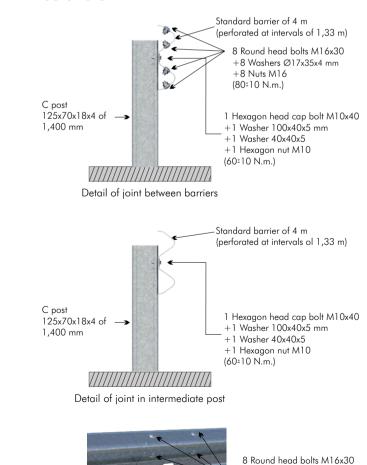

## Components for sections of 8 m

| Ítem | Parts                                                                   | Uds |
|------|-------------------------------------------------------------------------|-----|
| 1    | Standard barrier of 4 m (Perforated at intervals of 1,33 m, 2 mm thick) | 2   |
|      |                                                                         |     |
| 2    | C post-125x70x18x4 de 1,400 mm                                          | 3   |
|      |                                                                         |     |
| 3    | Washer Ø17 x35x4 mm                                                     | 16  |
|      |                                                                         |     |
| 4    | Hexagon nut M16                                                         | 16  |
| _    | D 11 11 14 14 14 20                                                     |     |
| 5    | Round head bolt M16x30                                                  | 16  |
| 6    | Hexagon head cap bolt DIN 933 M10x40 quality 8.8                        | 3   |
|      |                                                                         |     |
| 7    | Washer 40x40x5 mm Ø11 for M10                                           | 3   |
|      |                                                                         |     |
| 8    | Nut DIN 934 M10 quality 8                                               | 3   |
|      |                                                                         |     |
| 9    | Washer 100x40x5 with hole Ø11 for M10                                   | 3   |
|      |                                                                         |     |
| 10   | Reflector                                                               | 1   |

## **Fasteners**

+8 Washers Ø17x35x4 mm

+8 Nuts M16 (80±10 N.m.)