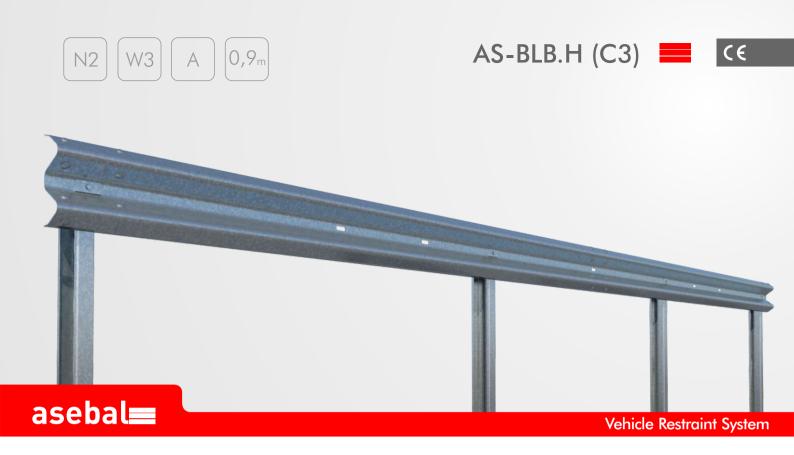

## Definition

Single metal barrier reduced for lateral side. System formed by a double wave barrier and C posts 2,66 metres apart.