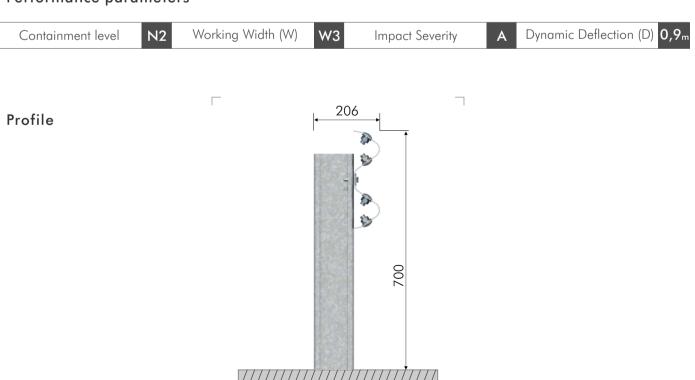

## Definition

Single metal barrier reduced for lateral side. System formed by a double wave barrier and C posts 2,66 metres apart.

## Performance parameters









## Components for sections of 8 m

| Ítem | Parts                                                                   | Uds |
|------|-------------------------------------------------------------------------|-----|
| 1    | Standard barrier of 4 m (Perforated at intervals of 1,33 m, 2 mm thick) | 2   |
|      |                                                                         |     |
| 2    | C post-125x70x18x4 de 1,400 mm                                          | 3   |
|      |                                                                         |     |
| 3    | Washer Ø17 x35x4 mm                                                     | 16  |
|      |                                                                         |     |
| 4    | Hexagon nut M16