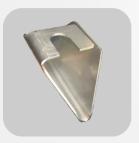

## 1. With retro-reflective sheets

- Single-sided or double-sided manufacture
- Galvanized sheet body of 0,5 mm
- Retro-reflective sheets of class RA1, RA2 or RA3.