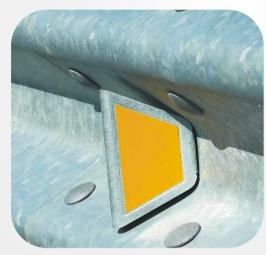

## 4. With reflectors for New Jersey and / or parapet

- Flexible rubber base. It regains its position after an impact.
- Single-sided or double-sided manufacture

- Reflector dimension: 10x7,5 cm
- Easy installation