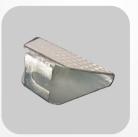

## 2. With type R2 retro-reflective devices

- The retro-reflexion coefficient comply with the requirements of UNE-EN 12899-3
- Retro-reflector surface: 60 cm<sup>2</sup>
- Single-sided or double-sided manufacture

- Variety of supports with different sheet thickness
- Vandal proof system for retro-reflectors
- Easy installation