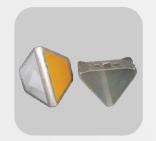

## 2. With type R2 retro-reflective devices

- The retro-reflexion coefficient comply with the requirements of UNE-EN 12899-3
- Retro-reflector surface: 60 cm<sup>2</sup>
- Single-sided or double-sided manufacture

- Variety of supports with different sheet thickness
- Vandal proof system for retro-reflectors
- Easy installation