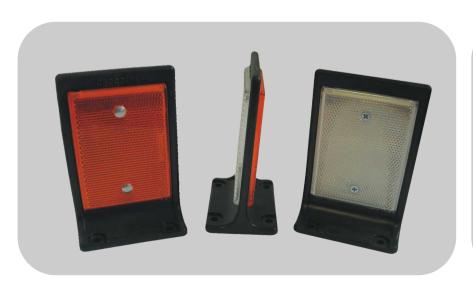

## 2. With type R2 retro-reflective devices

- The retro-reflexion coefficient comply with the requirements of UNE-EN 12899-3
- Retro-reflector surface: 60 cm<sup>2</sup>
- Single-sided or double-sided manufacture

- Variety of supports with different sheet thickness
- Vandal proof system for retro-reflectors
- Easy installation