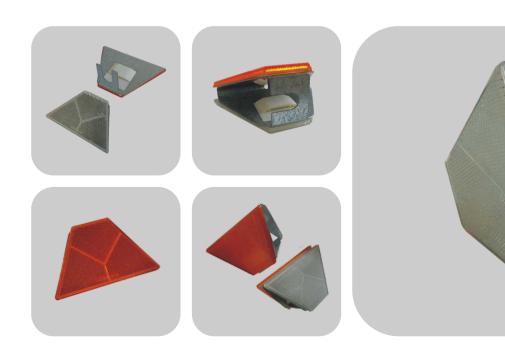

## 3. Customized models

• Variety of shapes, sizes, levels of retro-reflection and types of support