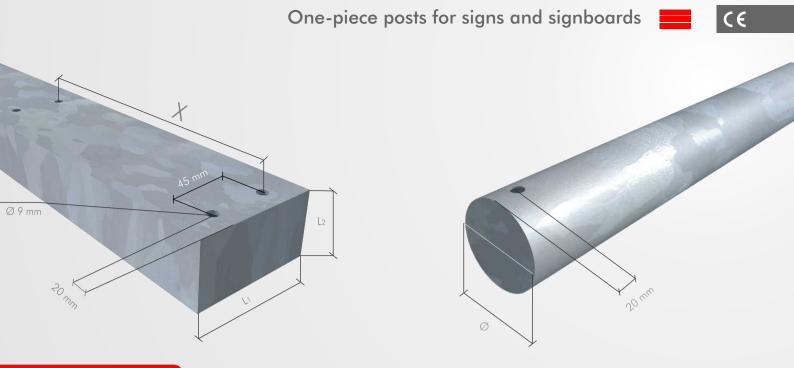

## **Technical Characteristics**

- Manufactured according to UNE-EN 12899-1 and UNE 135314
- Steel quality: minimum S235JR according to UNE-EN 10025-2
- Hot-dip galvanized according to UNE-EN 1461
- Steel lid welded in all its perimeter
- They must comply with the structural calculations specified in UNE-EN 12899-1

# Different types of posts and galvanized coating

| Dimensions | Nominal thickness | Minimum average galvanized coating |              |
|------------|-------------------|------------------------------------|--------------|
|            |                   | Thickness (µm)                     | Mass (gr/m²) |
| 80x40 mm   | 2 mm              | 55                                 | 395          |
| 100x50 mm  | 2 y 3 mm          | 55/70                              | 395/505      |
| 120x60 mm  | 3 mm              | 70                                 | 505          |
| Ø 60 mm    | 2 mm              | 55                                 | 395          |