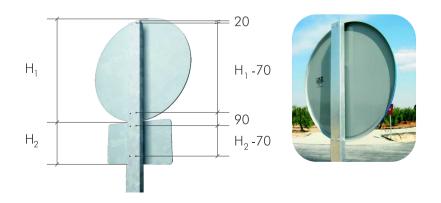

### Definition

One-piece load-bearing elements for traffic signs and signboards.

## **Technical Characteristics**

- Manufactured according to UNE-EN 12899-1 and UNE 135314
- Steel quality: minimum S235JR according to UNE-EN 10025-2
- Hot-dip galvanized according to UNE-EN 1461
- Steel lid welded in all its perimeter
- They must comply with the structural calculations specified in UNE-EN 12899-1

#### Definition scheme of drill holes





# asebal≡

Road safety accessories

# Different types of posts and galvanized coating

| Dimensions | Nominal thickness | Minimum average galvanized coating |              |
|------------|-------------------|------------------------------------|--------------|
|            |                   | Thickness (µm)                     | Mass (gr/m²) |
| 80x40 mm   | 2 mm              | 55                                 | 395          |
| 100x50 mm  | 2 y 3 mm          | 55/70                              | 395/505      |
| 120x60 mm  | 3 mm              | 70                                 | 505          |
| Ø 60 mm    | 2 mm              | 55                                 | 395          |